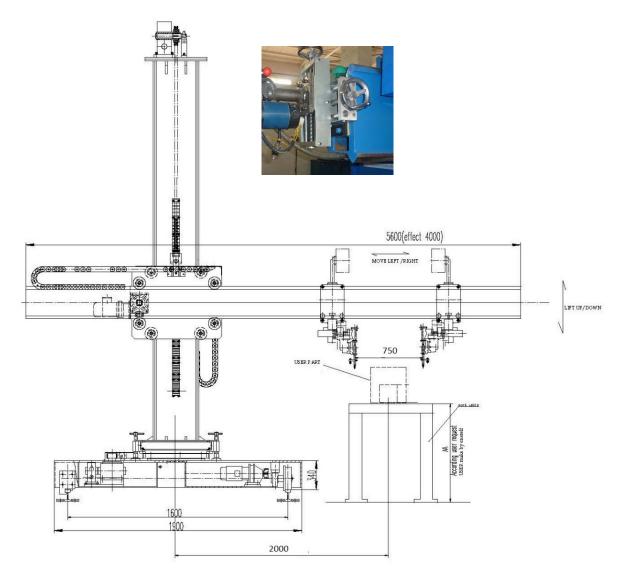

## **FEATURES:**

- 1. Boom vertical effective expansion: 4.0 m
- 2. Boom horizontal effective expansion: 4.0 m
- 3. Boom expansion speed (in-out): From 0.12 up to 1.2 m/min
- 4. Boom lifting speed (up-down): 1.0 m/min
- 5. Boom extremity max load: 200 kilograms @ 12" GC
- 6. Trolley motorized (approx.): 0.15 to 1.5 m/minute
- 7. Column rotation motorized (approx.): 0.03 to 0.30 RPM
- 8. Column rotation motorized: ± 180°
- 9. Column height (approx.): 6.49 m
- 10. WM 4040 include two Idler bogies with stoppers for adjust position (red ellipse). Each bogie include a manual cross slide for fine vertical and horizontal adjustment. Stroke: 80 mm x 80 mm. Max load capacity: 50 kg @ 12' GC. Picture see below.
- 11. Lincoln Eqp: Not included unless otherwise has been specified.