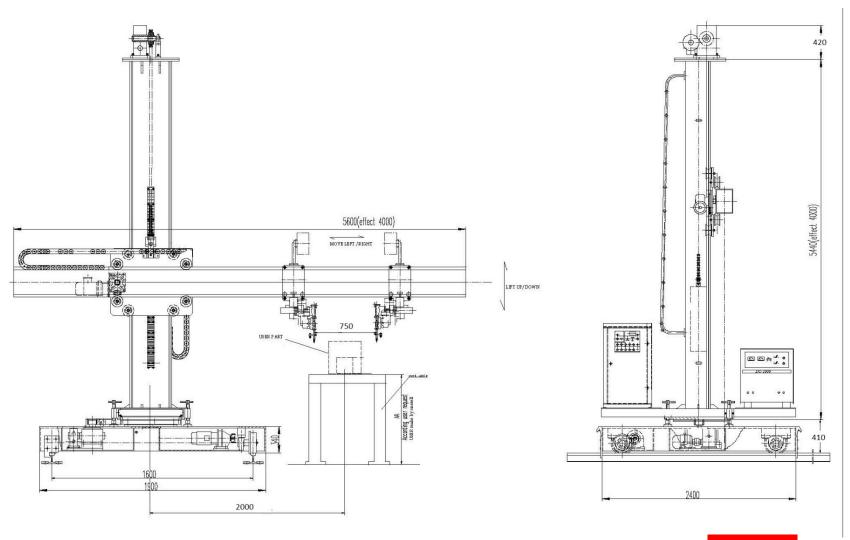

## **FEATURES:**

- 1. Boom vertical effective expansion: 4.0 m
- 2. Boom horizontal effective expansion: 4.0 m
- 3. Boom expansion speed (in-out): From 0.12 up to 1.2 m/min
- 4. Boom lifting speed (up-down): 1.0 m/min
- 5. Boom extremity max load: 200 kilograms @ 12" GC
- 6. Trolley motorized (approx.): 0.15 to 1.5 m/minute
- 7. Column rotation motorized (approx.): 0.03 to 0.30 RPM
- 8. Column rotation motorized: ± 180°
- 9. Column height (approx.): 6.49 m
- 10. WM 4040 include two Idler bogies with stoppers for adjust position (red ellipse). Each bogie include a manual cross slide for fine vertical and horizontal adjustment. Stroke: 80 mm x 80 mm. Max load capacity: 50 kg @ 12' GC. Picture see below.
- 11. Lincoln Eqp: Not included unless otherwise has been specified.